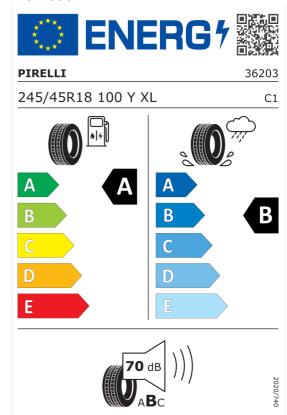

### Pirelli 596241

https://eprel.ec.europa.eu/qr/596241

Quotation No.

58804

Date Valid until 27.02.2024 11.03.2024

| Му   | consent to marketing communication                                                                                                                                                                                                                                                                                                                                                                                                                                                                                                                                                                                                               |  |  |
|------|--------------------------------------------------------------------------------------------------------------------------------------------------------------------------------------------------------------------------------------------------------------------------------------------------------------------------------------------------------------------------------------------------------------------------------------------------------------------------------------------------------------------------------------------------------------------------------------------------------------------------------------------------|--|--|
|      | I would like to receive marketing communication by MD-Bavaria Žilina, s.r.o. via e-mail, mail, phone/messenger services and in-car (if supported). <sup>1</sup>                                                                                                                                                                                                                                                                                                                                                                                                                                                                                  |  |  |
|      | Preferred contact channel e-mail mail phone/messenger services in-car (if supported)                                                                                                                                                                                                                                                                                                                                                                                                                                                                                                                                                             |  |  |
|      | I agree that MD-Bavaria Žilina, s.r.o. passes on my data to BMW Slovenská republika s.r.o., Karadžicova 8, 821 08, Bratislava, Slovak Republic and that BMW Slovenská republika s.r.o. processes and uses my data and contacts me for above named purposes. BMW Slovenská republika s.r.o may also transmit this data to certain subsidiaries* as well as certain contract partners and workshops (my stated preferred dealer, partners of my car purchases, service or consulting visits or my regional partner), which may use my data and contact me for the purposes mentioned above. Updates may be shared between the stated subsidiaries. |  |  |
|      | Furthermore, I would like to receive personalized BMW Group product and service offers which were identified from BMW Slovenská republika s.r.o. based on my personal preferences and behaviors, as well as from the use of products and services. <sup>2</sup>                                                                                                                                                                                                                                                                                                                                                                                  |  |  |
| Cha  | ange requests regarding the declaration of consent and revocation right $^{ m 3}$                                                                                                                                                                                                                                                                                                                                                                                                                                                                                                                                                                |  |  |
| Date | e, signature                                                                                                                                                                                                                                                                                                                                                                                                                                                                                                                                                                                                                                     |  |  |
| 400  |                                                                                                                                                                                                                                                                                                                                                                                                                                                                                                                                                                                                                                                  |  |  |