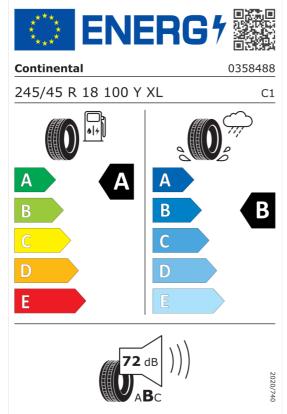

eaker system Telephony with wireless charging BMW Live Cockpit Professional Specific Bluetooth/Wi-Fi functions  g price (price including VAT)  EUR  EUR  EUR  g price (price including VAT)  EUR  EUR  EUR  EUR  EUR  EUR  EUR  EU |

Quotation No.

Date

Valid until

58804 27.02.2024 11.03.2024

| Total price including VAT | EUR | 97.545,00 |
|---------------------------|-----|-----------|
| VAT                       | EUR | 16.257,51 |
| Total price excluding VAT | EUR | 81.287,49 |

Quotation No.

Date

Valid until

58804 27.02.2024 11.03.2024

## **EU Energy Label for Wheels**

### **Bridgestone 382544**



https://eprel.ec.europa.eu/qr/382544

### Goodyear 530042



https://eprel.ec.europa.eu/qr/530042

Quotation No.

Date

Valid until

58804 27.02.2024 11.03.2024

### Continental 482889



https://eprel.ec.europa.eu/qr/482889

### Pirelli 596241



https://eprel.ec.europa.eu/qr/596241

Quotation No.

58804

Date Valid until 27.02.2024 11.03.2024

| Му   | consent to marketing communication                                                                                                                                                                                                                                                                                                                                                                                                                                                                                                                                                                                                               |  |