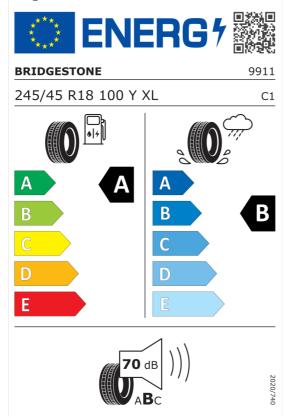

at heating front and rear Automatic air conditioning with 4-zone control High-beam assistant BUR Active Protection Driving Assistant Professional BMW Laserlight Head-Up Display HiFi loudspeaker system Telephony with wireless charging BMW Live Cockpit Professional Specific Bluetooth/Wi-Fi functions  g price (price including VAT)  EUR  EUR  EUR  g price (price including VAT)  EUR  EUR  EUR  EUR  EUR  EUR  EUR  EU |

Quotation No.

Date

Valid until

58804 27.02.2024 11.03.2024

| Total price including VAT | EUR | 97.545,00 |
|---------------------------|-----|-----------|
| VAT                       | EUR | 16.257,51 |
| Total price excluding VAT | EUR | 81.287,49 |

Quotation No.

Date

Valid until

58804 27.02.2024 11.03.2024

## **EU Energy Label for Wheels**

### **Bridgestone 382544**



https://eprel.ec.europa.eu/qr/382544

### Goodyear 530042



https://eprel.ec.europa.eu/qr/530042

Quotation No.

Date

Valid until

58804 27.02.2024 11.03.2024

### Continental 482889



https://eprel.ec.europa.eu/qr/482889

### Pirelli 596241



https://eprel.ec.europa.eu/qr/596241

Quotation No.

58804

Date Valid until 27.02.2024 11.03.2024

| Му   | consent to marketing communication