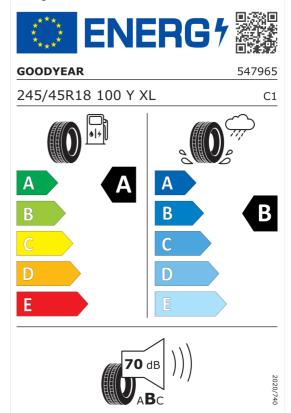

### Goodyear 530042

https://eprel.ec.europa.eu/qr/530042

Quotation No.

Date

Valid until

58804 27.02.2024 11.03.2024